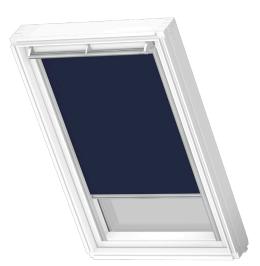

## VELUX blackout roller blind DKL

VELUX blackout roller blind let you enjoy a good night's sleep by delivering the best blackout effect on the market. They create a light-proof seal for total darkness anytime, day or night. The slimline design secures smooth operation and a stylish look. VELUX blackout blinds fit perfectly with your VELUX roof windows and come in a wide range of stylish colours and elegant patterns to complement your interior.

- The best blackout on the market gives you complete darkness for a better night's sleep or an afternoon nap.
- Slimmest profile design on the market lets more natural light in.
- Stepless positioning allows you to lower the blind to exactly where needed.
- Standard 100 by OEKO-TEX® certification guarantees the product is made without harmful substances.
- Install in minutes simply click on the blind in the pre-fitted brackets.
- Pull the blind easily to any position with the integrated control bar.
- Integrated side rails provide smooth operation.
- Manually operated blinds are a great choice for windows that are within reach.

## Operation guidance

The blackout blind comes with an integrated control bar and can be raised and lowered to any desired position.