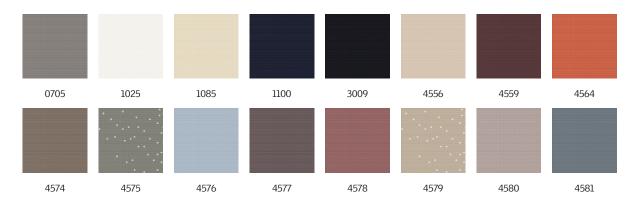

## Colours and patterns

VELUX interior blinds are available in a wide range of colours and designs. However, a few blind variants are only available in a limited range of colours. Each colour and design option has a unique code. Add the code of your choice to the relevant blind type when ordering your products.