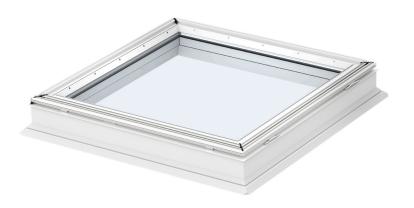

## VELUX fixed flat-roof window CFP U

**Glazing 73UT** 

An easy and effective way to bring daylight into rooms with little or no natural light, the fixed base unit CFP U transforms any space from dark and dull to bright and beautiful. ThermoTechnology™ insulation and energy-efficient double-glazing keep your home warm and increase your indoor comfort. Compatible with all VELUX flat-roof top units.

- Add direct daylight through your flat roof to rooms with low levels of natural light.
- Conveniently control blinds and accessories (add-ons) with the touch of a button.
- Benefit from the extra energy-efficiency of the double-glazed glazing.
- Laminated security glazing for extra safety ensures the glass will not splinter in the event of breakage.
- Tilted interior frame design increases the amount of daylight that enters your room.
- A wide range of standard sizes makes it easy to find the window that best fits your room.
- The maintenance-free white PVC base unit reflects more natural light to brighten your room.