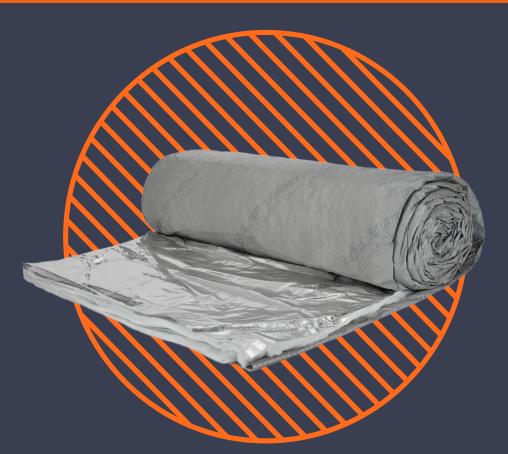

## Breathable Multifoil Insulation For Use In Roofs, & Walls.

## **KEY FEATURES**

- SuperFOIL SF40BB from our Breathable range offers a 3 in 1 design - high-performance insulation, a reflective breathable membrane and a radiant barrier all in 1 product.
- The breathable membrane helps to prevent the formation of mould & damp by reducing the risk of condensation.
- All SuperFOIL Breathable membrane products are rated 'W1' for watertightness, providing a secondary rain barrier.
- SuperFOIL's clever design allows easier fitting without any specialist tools and minimal wastage, unlike many traditional insulation types.
- SF40BB, like all our multifoil products, has undergone rigorous testing to ensure that they meet the latest building regulations standards.
- SF40BB is ideal for use in new build & retrofit roofs and walls.
- SuperFOIL SF40BB is made from up to 40% recycled materials and is fully recyclable at the end of its 50+ year lifespan.