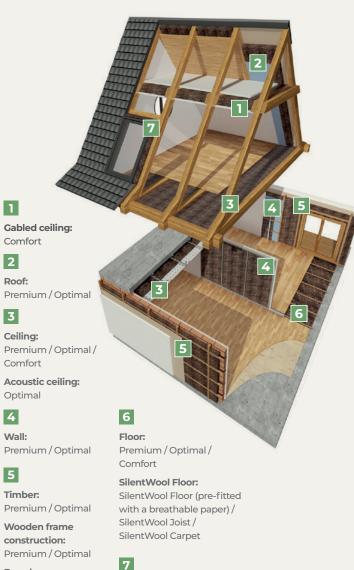

#### **USED IN A** VARIETY OF WAYS

Premium / Optimal Window & Door Filler

Facade:

#### **SHEEPWOOL INSULATION PRODUCT** RANGE

ISOLENA Premium New technology - for fast installation in high insulation strengths.

**ISOLENA Optimal** Standard product with support felt for easy fastening.

**ISOLENA** Comfort Light, good value sheep wool nonwoven.

Raw density: 20kg/m<sup>3</sup> Thermal conductivity: tr 0,0359 W/mK

Raw density: 14kg/m<sup>3</sup> Raw density: 18kg/m<sup>3</sup> Thermal conductivity: Thermal conductivity: tr 0,0385 W/mK

tr 0,042 W/mK

SOLENA Silentwool ISOLENA Silentwool Floor (pre-fitted with a breathable paper). Multi-purpose underfloor acoustic insulation made from pure new sheep's wool and prefitted with a breathable paper.

Raw density: 20kg/m<sup>3</sup>

improvement: bis 21 DB

Isolena Loose Wool Carded wool fleece for filling joints and cracks between beams, walls and hollow spaces on windows and doors. Loose wool is also suitable for roof windows in the roofing frame.

Length 200m

Bag size 5kg

**ISOLENA Silentwool** 

Acoustic underlay rolls

impact sound transfer

under carpeted areas.

for the reduction of

Joist Acoustic insulation strips for Joists.