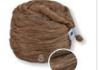

Raw density: 20kg/m<sup>3</sup>

improvement: bis 21 DB

Isolena Loose Wool Carded wool fleece for filling joints and cracks between beams, walls and hollow spaces on windows and doors. Loose wool is also suitable for roof windows in the roofing frame.