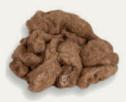

Raw density: 20kg/m<sup>3</sup>

improvement: bis 21 DB

Isolena Loose Wool Carded wool fleece for filling joints and cracks between beams, walls and hollow spaces on windows and doors. Loose wool is also suitable for roof windows in the roofing frame.