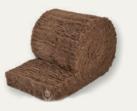

#### **SHEEPWOOL INSULATION PRODUCT** RANGE

ISOLENA Premium New technology - for fast installation in high insulation strengths.

**ISOLENA Optimal** Standard product with support felt for easy fastening.

**ISOLENA** Comfort Light, good value sheep wool nonwoven.

Raw density: 20kg/m<sup>3</sup> Thermal conductivity: tr 0,0359 W/mK

Raw density: 14kg/m<sup>3</sup> Raw density: 18kg/m<sup>3</sup> Thermal conductivity: Thermal conductivity: tr 0,0385 W/mK