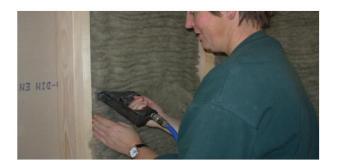

## Premium Insulation Rolls 150 & 200mm Thickness

PREMIUM – the very best solution for high insulation strengths

- Applications: ceiling, roof, walls, floors, outside insulation, sauna, acoustic ceiling, wood panel houses, log houses, low energy houses, passive energy houses
- Compact insulation with density, 20 kg/m³,
- New technology for fast mounting of thick insulation layers

Thermal Conductivity: tr 0,0359 W/mK

Due to the 'jagged' cut, these are Simple to 'rip' apart for easy install.