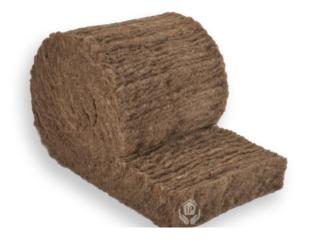

## Premium Insulation Rolls 150 & 200mm Thickness

PREMIUM – the very best solution for high insulation strengths

- Applications: ceiling, roof, walls, floors, outside insulation, sauna, acoustic ceiling, wood panel houses, log houses, low energy houses, passive energy houses
- Compact insulation with density, 20 kg/m³,
- New technology for fast mounting of thick insulation layers

Thermal Conductivity: tr 0,0359 W/mK

Due to the 'jagged' cut, these are Simple to 'rip' apart for easy install.

## Premium Insulation Rolls 150mm & 200mm Thickness

Premium Rolls for Vertical and Horizontal Applications. High Density, and easy to rip Diagonally for fast installation

| Premium Insulation (20kg/m³) Thermal Conductivity 0.0359 W/m2k |        |       |           |           |            |           |           |
|----------------------------------------------------------------|--------|-------|-----------|-----------|------------|-----------|-----------|
| Product                                                        | Length | Width | Thickness | Thickness | Units/Pack | Area/Roll | Area/Pack |
| Code                                                           | mm     | mm    | mm        | ~Inches   | Rolls      | m²        | m²        |
| PRE20 380x150                                                  | 3000   | 380   | 150       | 6         | 3          | 1.14      | 3.42      |
| PRE20 570x150                                                  | 3000   | 570   | 150       | 6         | 2          | 1.71      | 3.42      |
| PRE20 380x200                                                  | 2500   | 380   | 200       | 8         | 3          | 0.95      | 2.85      |
| PRE20 570x200                                                  | 2500   | 570   | 200       | 8         | 2          | 1.43      | 2.85      |