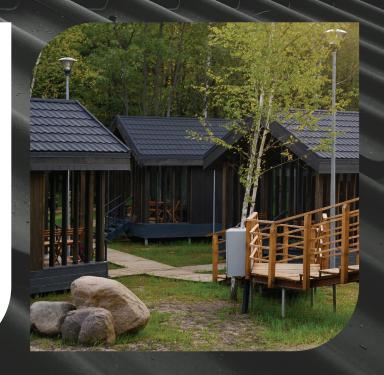

## **Features and benefits**

Unique and attractive wrinkle aesthetic. Highly durable 35 micron weather coating. 10 micron grey primer polyester reverse coating. Ideal for applications within the leisure, residential and commercial sectors.

as well as light industrial and agricultural. Available in the following colours: Juniper Green, Anthracite Grey and Jet Black

Available on a range of our most popular products in box profile, box tile, corrugated and pan tile effect in both 0.5mm and 0.7mm thickness.

**Juniper Green** 

We offer the most competitive deals on our steel roof and wall panels and sections, not to mention first class quality and customer service - which is the backbone of our business.

**Anthracite Grey** 

We rely on the same values and work ethos that our founders set out to create, focussing upon care and collaboration to serve our customers needs.

Jet Black