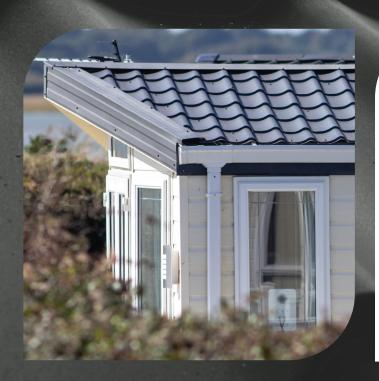

## **Features and benefits**

Unique and attractive wrinkle aesthetic. Highly durable 35 micron weather coating. 10 micron grey primer polyester reverse coating. Ideal for applications within the leisure, residential and commercial sectors.

as well as light industrial and agricultural. Available in the following colours: Juniper Green, Anthracite Grey and Jet Black

Available on a range of our most popular products in box profile, box tile, corrugated and pan tile effect in both 0.5mm and 0.7mm thickness.

**Juniper Green** 

We offer the most competitive deals on our steel roof and wall panels and sections, not to mention first class quality and customer service - which is the backbone of our business.

**Anthracite Grey** 

We rely on the same values and work ethos that our founders set out to create, focussing upon care and collaboration to serve our customers needs.

Jet Black