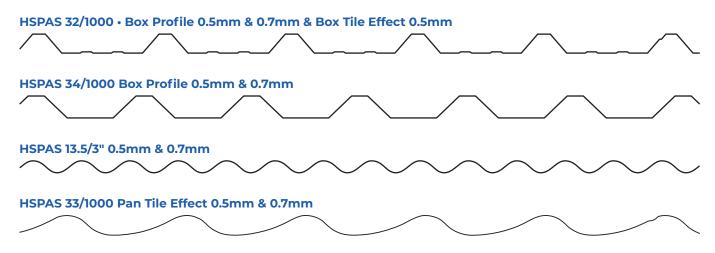

as well as light industrial and agricultural. Available in the following colours: Juniper Green, Anthracite Grey and Jet Black

Available on a range of our most popular products in box profile, box tile, corrugated and pan tile effect in both 0.5mm and 0.7mm thickness.

## 35/10µm Wrinkle Coat

Available in the following profiles and colours:

We manufacture and supply

- Secondary Steelwork
- Profiled Metal Roof and Wall Panels
- Composite Panels
- Rooflights
- Bespoke Panels
- Gutters and Rainwater Goods
- Flashings and Fixings
- Insulation