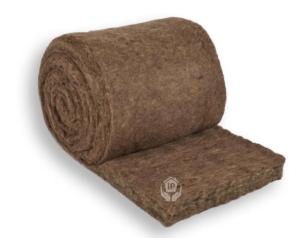

## Optimal Insulation Rolls 50/75/100mm Thickness

## OPTIMAL – the best available solution for standard application

- Applications: ceiling, roof, walls, floors, outside insulation, sauna, acoustic ceiling, wood panel houses, log houses
- density 18 kg/m³, technology needled
- 入=0,0385 W/m²K
- Support felt (inside) for fast fastening