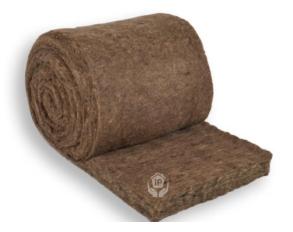

## Optimal Insulation Rolls 50/75/100mm Thickness

Optimal Insulation (18kg/m³) Thermal Conductivity 0.0385 W/m2k

| Product       | Length | Width | Thickness | Thickness | Units/Pack | Area/Roll | Area/Pack |
|---------------|--------|-------|-----------|-----------|------------|-----------|-----------|
| Code          | mm     | mm    | mm        | ~Inches   | Rolls      | m²        | m²        |
| OPI18 380x50  | 9000   | 380   | 50        | 2         | 3          | 3.42      | 10.26     |
| OPI18 380x75  | 6000   | 380   | 75        | 3         | 3          | 2.28      | 6.84      |
| OPI18 380x100 | 6000   | 380   | 100       | 4         | 3          | 2.28      | 6.84      |
| OPI18 570x50  | 9000   | 570   | 50        | 2         | 2          | 5.13      | 10.26     |
| OPI18 570x75  | 6000   | 570   | 75        | 3         | 2          | 3.42      | 6.84      |
| OPI18 570x100 | 6000   | 570   | 100       | 4         | 2          | 3.42      | 6.84      |