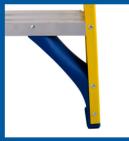

#### EDGE Brace System

 Provides enhanced strength and protection against damage