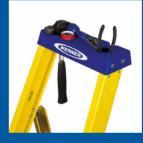

#### **Holster Top**

- Holds tools and supplies
- Saves trips up the ladder
- Lock-in accessories

### IMPROVED DESIGN

Visit us online to see our full line of ladders www.wernerladder.co.uk

LOCK-IN ACCESSORY SYSTEM

Lets you customise the ladder top and safely secure your tools