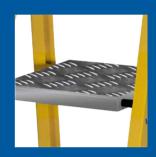

### Large Steel Platform

- Cycle tested to over 100,000 cycles using 150kgs
- provides secure and comfortable work area