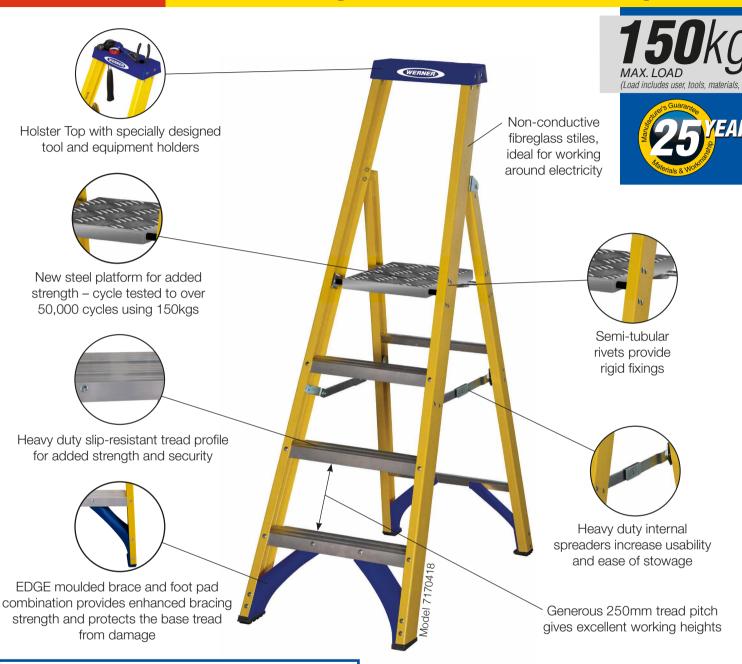

# The best overall choice for any trade

### Large Steel Platform

- Cycle tested to over 100,000 cycles using 150kgs
- provides secure and comfortable work area

#### **Holster Top**

- Holds tools and supplies
- Saves trips up the ladder
- Lock-in accessories

#### EDGE Brace System

 Provides enhanced strength and protection against damage

### IMPROVED DESIGN

Visit us online to see our full line of ladders www.wernerladder.co.uk

LOCK-IN ACCESSORY SYSTEM

Lets you customise the ladder top and safely secure your tools