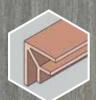

DUAL

HD Deck Dual® End Cap

HD Deck Dual® Fascia
11 mm x 72 mm x 3.6 m\*

Slim Clip and Screw

11 mm x 74 mm x 3.6 m

HD Deck Dual® Starter Clip

HD Deck Dual® Bullnose

HD Deck XS® Starter Clip

Outside corner trim

Starter clip

Inside corner trim

Starter strip

End trim F-shaped

Fixing clip

Joining trim I-shaped

Spacer button