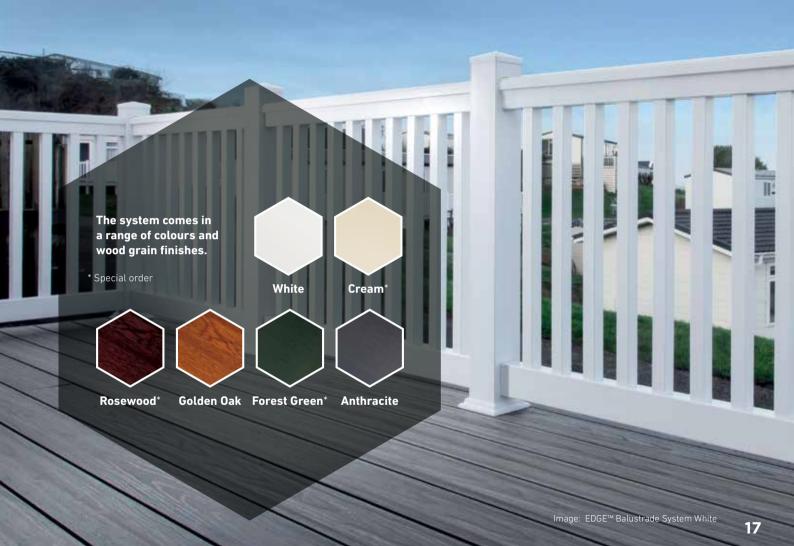

### **EDGE** Balustrade System

EDGE<sup>™</sup> Balustrade System is supplied in kit form, ready to fit for an easy installation and offers an attractive, stylish and low maintenance solution.

During manufacture, the extrusions are tested for colour and gloss consistency, long-term colour retention, superior impact performance and dimensional integrity. The beauty of this uPVC is the 10 year warranty and it is fully uv-stabilised, to ensure that it looks as good as the day it was installed.

- Ready to fit and easy to assemble
- Will not rot or decay
- Very strong and fade resistant
- Requires no treatment, staining or paint
- Complies with building regulations
- 100% recyclable
- Fully reinforced