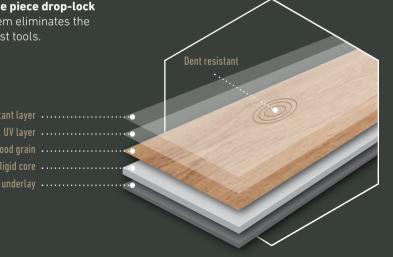

The patented one piece drop-lock installation system eliminates the need for specialist tools.

- Quick and smooth installation
- Compatible with underfloor heating
- **Domestic and commercial use** (Class 33)
- Colour fast (Grade 6)
- **Matching trims**
- Waterproof

Scratch and stain resistant layer .....

Natural wood grain .....

Rigid core .....

Acoustic foam underlay .....

Brixton Whitechapel Maida Vale Chalk Farm Hampstead Heath

**Stone Finishes** 7 Zone