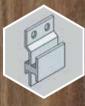

DUAL

HD Deck Dual® End Cap

HD Deck Dual® Fascia
11 mm x 72 mm x 3.6 m\*

Slim Clip and Screw

11 mm x 74 mm x 3.6 m

HD Deck Dual® Starter Clip

HD Deck Dual® Bullnose

HD Deck XS® Starter Clip

Outside corner trim

Starter clip

Inside corner trim

Starter strip

End trim F-shaped

Fixing clip

Joining trim I-shaped

Spacer button