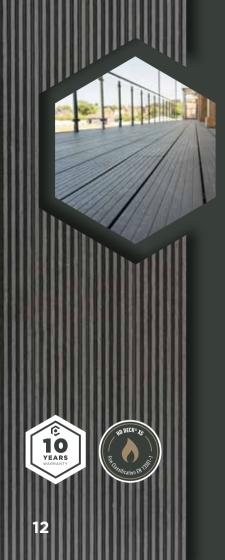

## HD DECK<sup>®</sup> (xs)

Whether you're planning to host a party, barbecue or entertainment on your decking, it's good to know that Composite Prime's decking won't splinter or become slippery because of its superior composite ingredients.

HD Deck XS® comes in three different colourways, so you'll have plenty of variety to choose from when designing your decking to complement the surrounding areas.

- Low maintenance
- Slip resistant
- Durable
- Sustainable
- Barefoot safe
- Attractive