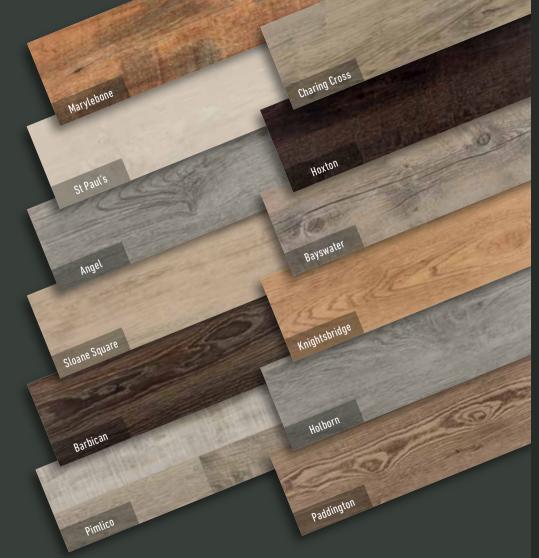

## TOUCHSTONE FLOORING

Touchstone Flooring™ is a luxury interior flooring system, with a true-grain wood appearance. The textured 3D surface gives the look and feel of natural wood but without any of the disadvantages of solid or engineered wood floorings.

Scratch and stain resistant layer .....

Natural wood grain .....

Rigid core .....

Acoustic foam underlay .....

Brixton Whitechapel Maida Vale Chalk Farm Hampstead Heath

**Stone Finishes** 7 Zone