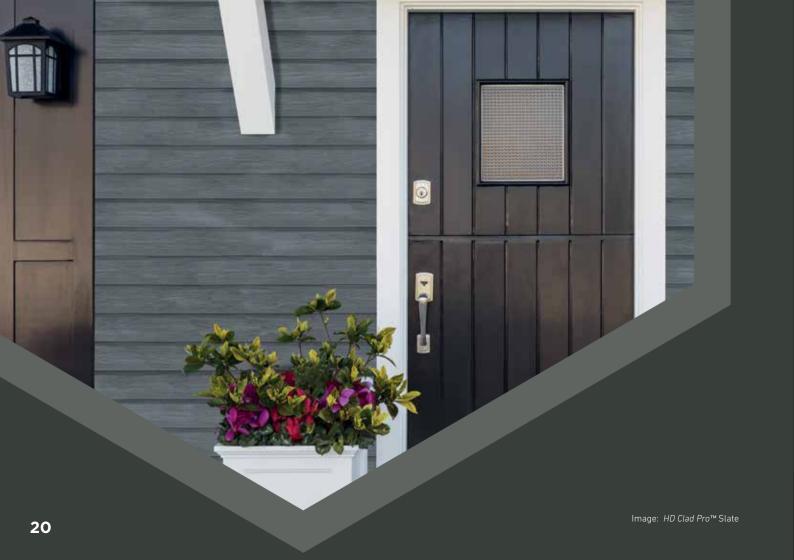

### HD CLAD PRO

HD Clad Pro<sup>™</sup> is a wood grain, composite cladding system that offers long lasting, low maintenance, natural facades for handsome exteriors.

Enhance and transform your home and garden by selecting from a range of natural colours to suit your individual environment.  $HD\ Clad\ Pro^{\text{TM}}$  exclusively uses FSC® 100% certified hardwood flour and recycled plastic which combine to produce a high quality finish and incredible durability that outperforms traditional timber.

Suitable for commercial and residential properties alike, *HD Clad Pro's* unique properties include:

- Uncomplicated installation
- Requires no treatment, staining or paint
- Will not rot or decay
- Will not warp, bend or splinter
- Mixed use application