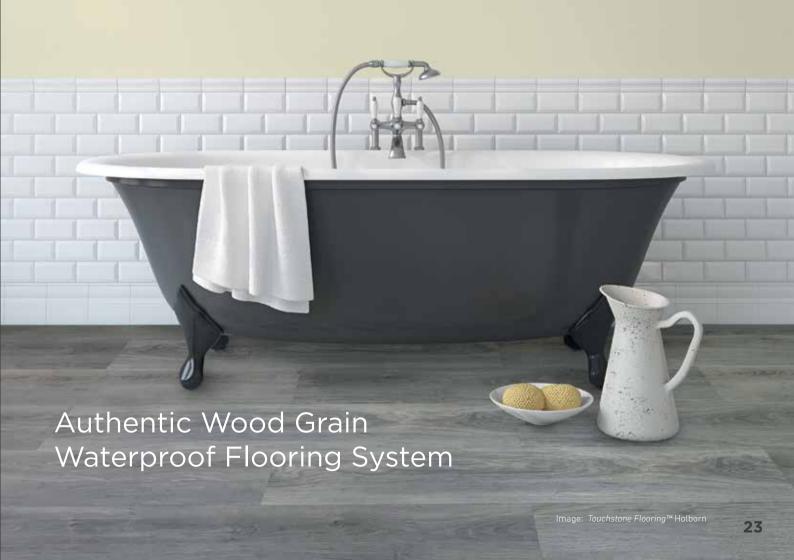

## TOUCHSTONE FLOORING

Touchstone Flooring™ is a luxury interior flooring system, with a true-grain wood appearance. The textured 3D surface gives the look and feel of natural wood but without any of the disadvantages of solid or engineered wood floorings.

The patented one piece drop-lock installation system eliminates the need for specialist tools.

- Quick and smooth installation
- Compatible with underfloor heating
- **Domestic and commercial use** (Class 33)
- Colour fast (Grade 6)
- **Matching trims**
- Waterproof