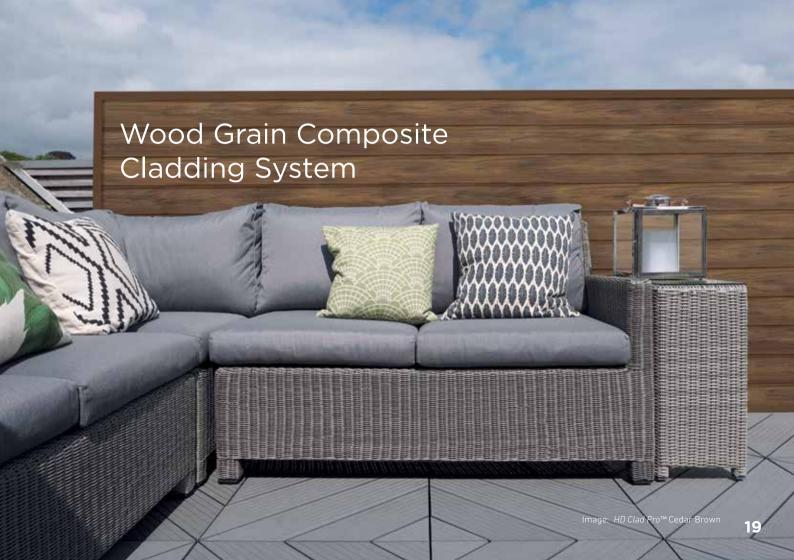

### HD CLAD PRO

HD Clad Pro<sup>™</sup> is a wood grain, composite cladding system that offers long lasting, low maintenance, natural facades for handsome exteriors.

Enhance and transform your home and garden by selecting from a range of natural colours to suit your individual environment.  $HD\ Clad\ Pro^{\text{TM}}$  exclusively uses FSC® 100% certified hardwood flour and recycled plastic which combine to produce a high quality finish and incredible durability that outperforms traditional timber.

Suitable for commercial and residential properties alike, *HD Clad Pro's* unique properties include:

- Uncomplicated installation
- Requires no treatment, staining or paint
- Will not rot or decay
- Will not warp, bend or splinter
- Mixed use application