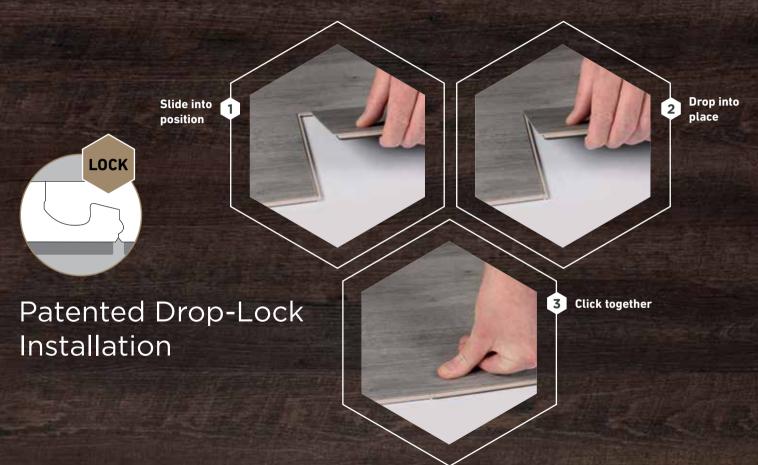

The patented one piece drop-lock installation system eliminates the need for specialist tools.

- Quick and smooth installation
- Compatible with underfloor heating
- **Domestic and commercial use** (Class 33)
- Colour fast (Grade 6)
- **Matching trims**
- Waterproof