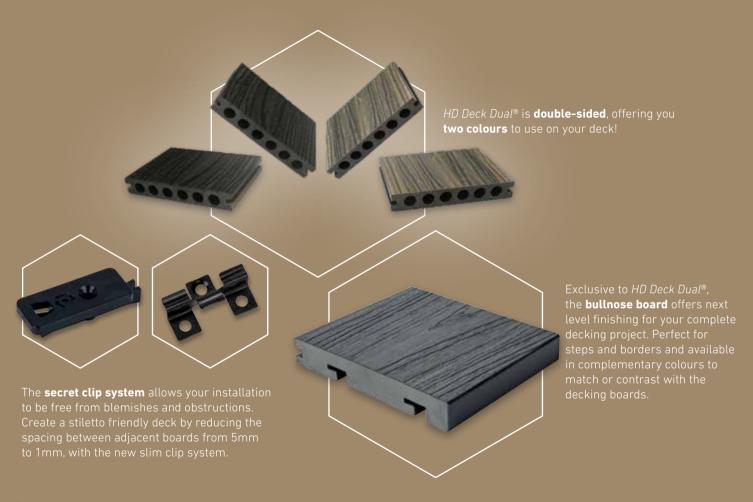

## HD DECK® BUAL

HD Deck Dual® decking boards have an unrivaled likeness to timber, which really sets it apart from other composites available.

The natural wood grain not only looks and feels great, it also offers maximum performance against stains.

The dual-sided composite board offers a **reversible two-colour option**, providing the opportunity to lay a deck with contrasting colours to create a bespoke finish.

HD Deck Dual® takes composite decking boards to the next level, with its 'capped' design, creating a **coated layer** that offers increased protection against fading and the elements, for an extra long life.

DUAL

HD Deck Dual® End Cap

HD Deck Dual® Fascia
11 mm x 72 mm x 3.6 m\*

Slim Clip and Screw

11 mm x 74 mm x 3.6 m

HD Deck Dual® Starter Clip

HD Deck Dual® Bullnose

HD Deck XS® Starter Clip

Slim Clip and Screw