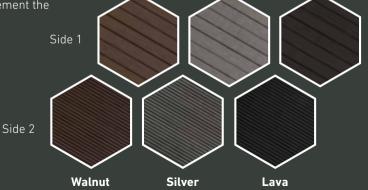

## HD DECK® BUAL

HD Deck Dual® decking boards have an unrivaled likeness to timber, which really sets it apart from other composites available.

The natural wood grain not only looks and feels great, it also offers maximum performance against stains.

The dual-sided composite board offers a **reversible two-colour option**, providing the opportunity to lay a deck with contrasting colours to create a bespoke finish.

HD Deck Dual® takes composite decking boards to the next level, with its 'capped' design, creating a **coated layer** that offers increased protection against fading and the elements, for an extra long life.