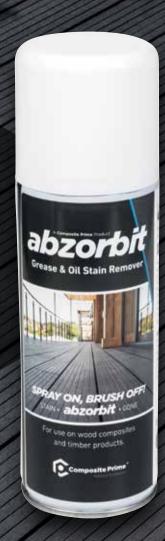

### **Grease & Oil Stain Remover**

Abzorbit™ is a revolutionary new aerosol spray that treats and removes grease and oil stains, with a simple spray on and brush off process.

Abzorbit<sup>™</sup> can be used to treat stains on any timber or uncapped composite decking product. Ideal for use on HD Deck XS® and HD Deck XS® Fire.

SPRAY ON, BRUSH OFF!

STAIN • abzorbit • GONE