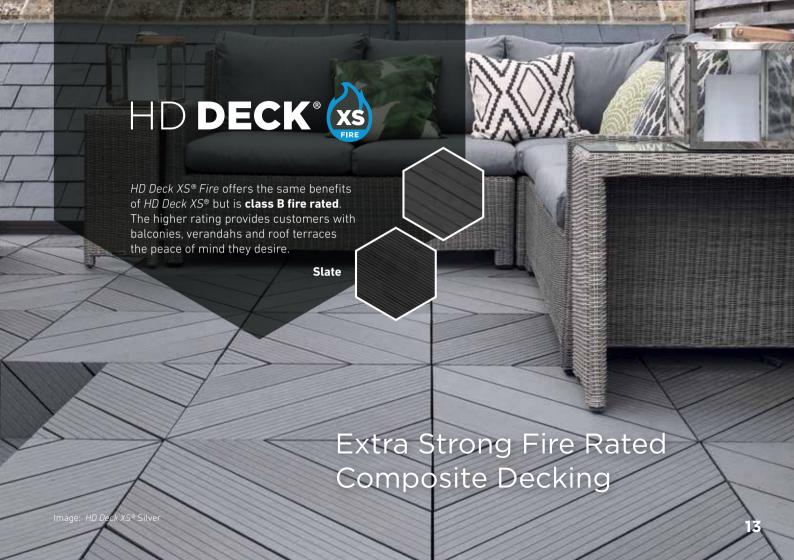

## HD DECK<sup>®</sup> (xs)

Whether you're planning to host a party, barbecue or entertainment on your decking, it's good to know that Composite Prime's decking won't splinter or become slippery because of its superior composite ingredients.

HD Deck XS® comes in three different colourways, so you'll have plenty of variety to choose from when designing your decking to complement the surrounding areas.

- Low maintenance
- Slip resistant
- Durable
- Sustainable
- Barefoot safe
- Attractive